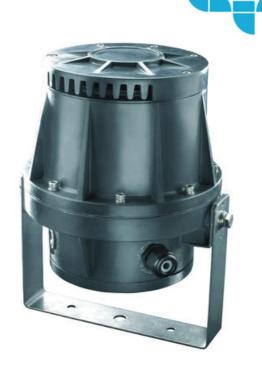

## **AUER EX CLASSED SIGNAL HORN DHH**

30000005

Ex/ATEX Signal horn, 24 V dc, DHH

- Strong signal horn, 105 dB
- Fits zone 1, 2, 21 and 22
- Insulation class II no potential equalization required
- IP66, -20 to +75 °C

## PRODUCT DESCRIPTION

Strong horn with typical horn signal.

For use in areas exposed to explosions in zones 1 and 2.

Modular system with synthetic cover made of fiberglass reinforced polyester.

Flame-proof chamber "d"

The security-class connection chamber increased safety "e".

Lower weight - robust and corrosion proof construction.

Insulation class II - no potential equalization required.

DC models with electronic switches - significantly longer service life.